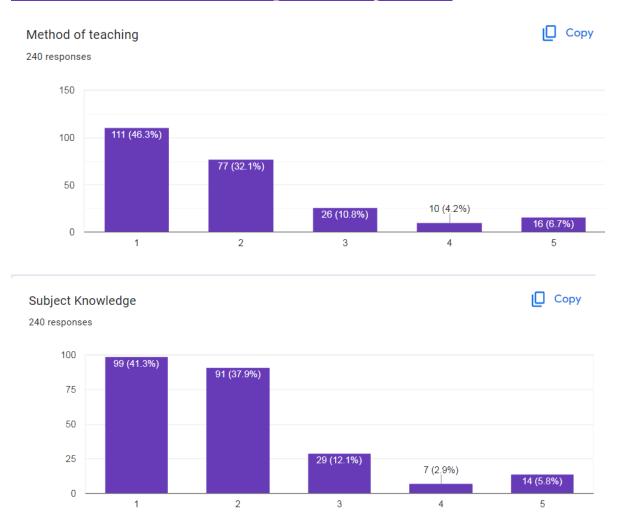

## Feedback to teachers based on teaching effectiveness parameters

Сору

240 responses