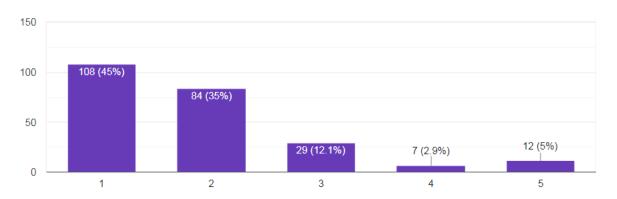

# STUDENT SATISFACTION SURVEY 2021-2022 Academic Session

To continuously improve and foster the well-being of our students, a Student Satisfaction Survey was conducted to 240 participants during the 2021-2022 academic session. The survey aimed to gather feedback on various aspects of the educational institution, including basic infrastructure, administration, security, discipline, course curriculum, and feedback on teachers. The results of the survey are summarized in the following diagrams.



## Feedback on Infrastructure of the College







Сору







#### Access to Internet

Сору

240 responses



### Canteen Facility

Сору







## Rating about Curriculum





[ Сору









## Feedback to teachers based on teaching effectiveness parameters





Сору

240 responses





#### **Encourage Questioning**

Сору















Сору