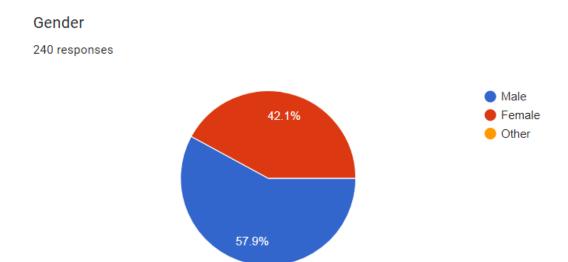

# STUDENT SATISFACTION SURVEY 2021-2022 Academic Session

To continuously improve and foster the well-being of our students, a Student Satisfaction Survey was conducted to 240 participants during the 2021-2022 academic session. The survey aimed to gather feedback on various aspects of the educational institution, including basic infrastructure, administration, security, discipline, course curriculum, and feedback on teachers. The results of the survey are summarized in the following diagrams.