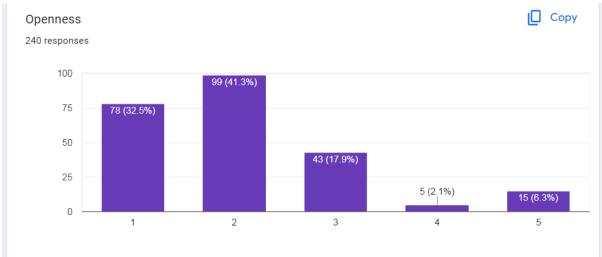

## Feedback to teachers based on teaching effectiveness parameters

Сору

240 responses