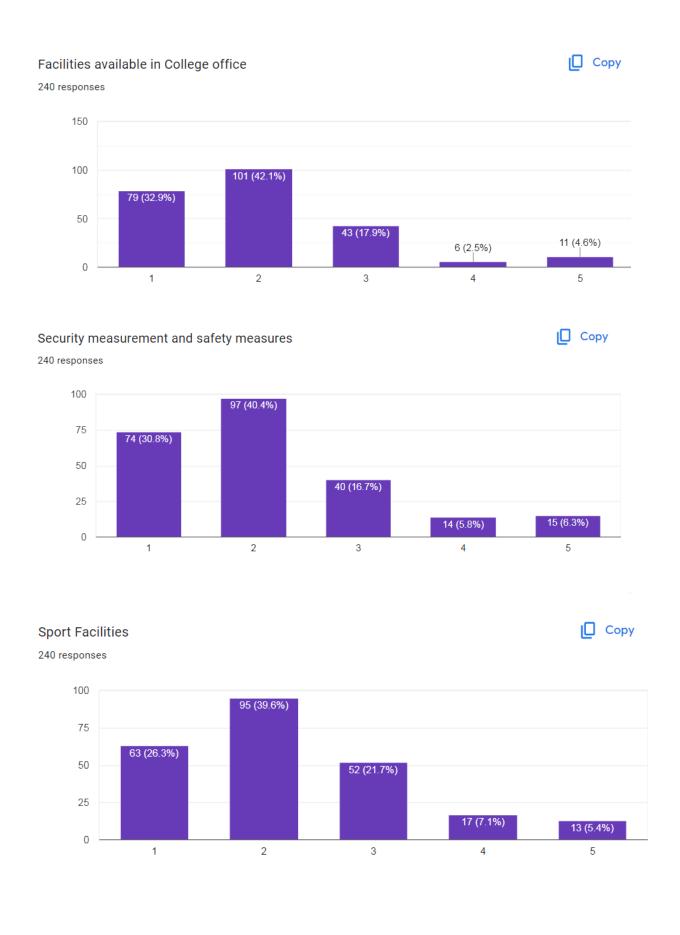

# STUDENT SATISFACTION SURVEY 2021-2022 Academic Session

To continuously improve and foster the well-being of our students, a Student Satisfaction Survey was conducted to 240 participants during the 2021-2022 academic session. The survey aimed to gather feedback on various aspects of the educational institution, including basic infrastructure, administration, security, discipline, course curriculum, and feedback on teachers. The results of the survey are summarized in the following diagrams.



## Feedback on Infrastructure of the College







Сору







#### Access to Internet

Сору

240 responses



### Canteen Facility

Сору







## Rating about Curriculum





[ Сору









## Feedback to teachers based on teaching effectiveness parameters





Сору

240 responses





#### **Encourage Questioning**

Сору















Сору