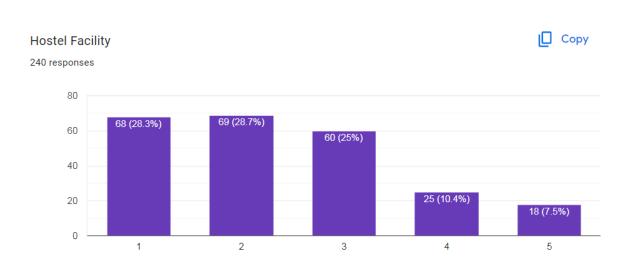

# STUDENT SATISFACTION SURVEY 2021-2022 Academic Session

To continuously improve and foster the well-being of our students, a Student Satisfaction Survey was conducted to 240 participants during the 2021-2022 academic session. The survey aimed to gather feedback on various aspects of the educational institution, including basic infrastructure, administration, security, discipline, course curriculum, and feedback on teachers. The results of the survey are summarized in the following diagrams.



## Feedback on Infrastructure of the College







Сору







#### Access to Internet

Сору

240 responses



### Canteen Facility

Сору







## Rating about Curriculum





[ Сору









## Feedback to teachers based on teaching effectiveness parameters





Сору

240 responses





#### **Encourage Questioning**

Сору















Сору