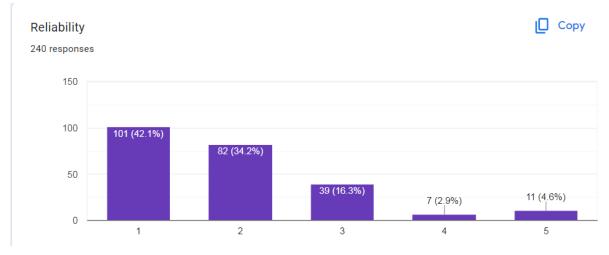

## Feedback to teachers based on teaching effectiveness parameters

Сору

240 responses