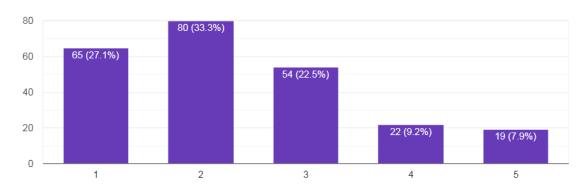

# STUDENT SATISFACTION SURVEY 2021-2022 Academic Session

To continuously improve and foster the well-being of our students, a Student Satisfaction Survey was conducted to 240 participants during the 2021-2022 academic session. The survey aimed to gather feedback on various aspects of the educational institution, including basic infrastructure, administration, security, discipline, course curriculum, and feedback on teachers. The results of the survey are summarized in the following diagrams.



## Feedback on Infrastructure of the College







Сору







#### Access to Internet

Сору

240 responses



### Canteen Facility

Сору







## Rating about Curriculum





[ Сору









## Feedback to teachers based on teaching effectiveness parameters





Сору

240 responses





#### **Encourage Questioning**

Сору















Сору