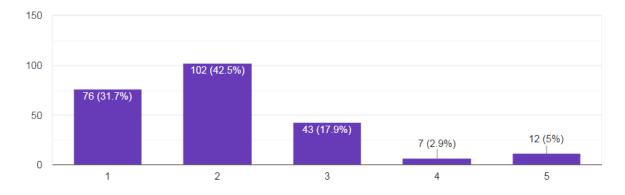

## Feedback to teachers based on teaching effectiveness parameters

Сору

240 responses