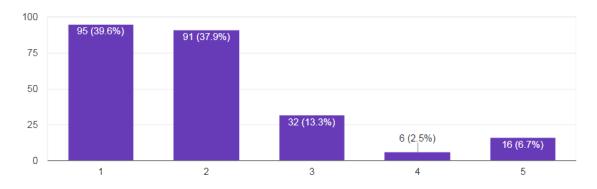

ession

To continuously improve and foster the well-being of our students, a Student Satisfaction Survey was conducted to 240 participants during the 2021-2022 academic session. The survey aimed to gather feedback on various aspects of the educational institution, including basic infrastructure, administration, security, discipline, course curriculum, and feedback on teachers. The results of the survey are summarized in the following diagrams.



## Feedback on Infrastructure of the College







Сору







#### Access to Internet

Сору

240 responses



### Canteen Facility

Сору







## Rating about Curriculum





[ Сору









## Feedback to teachers based on teaching effectiveness parameters





Сору

240 responses





#### **Encourage Questioning**

Сору















Сору