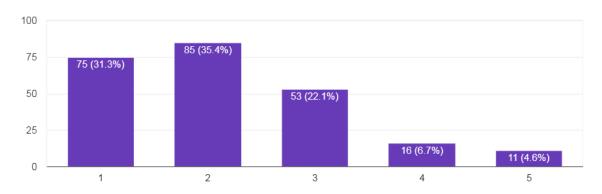

# STUDENT SATISFACTION SURVEY 2021-2022 Academic Session

To continuously improve and foster the well-being of our students, a Student Satisfaction Survey was conducted to 240 participants during the 2021-2022 academic session. The survey aimed to gather feedback on various aspects of the educational institution, including basic infrastructure, administration, security, discipline, course curriculum, and feedback on teachers. The results of the survey are summarized in the following diagrams.



## Feedback on Infrastructure of the College







Сору







#### Access to Internet

Сору

240 responses



### Canteen Facility

Сору







## Rating about Curriculum





[ Сору









## Feedback to teachers based on teaching effectiveness parameters





Сору

240 responses





#### **Encourage Questioning**

Сору















Сору