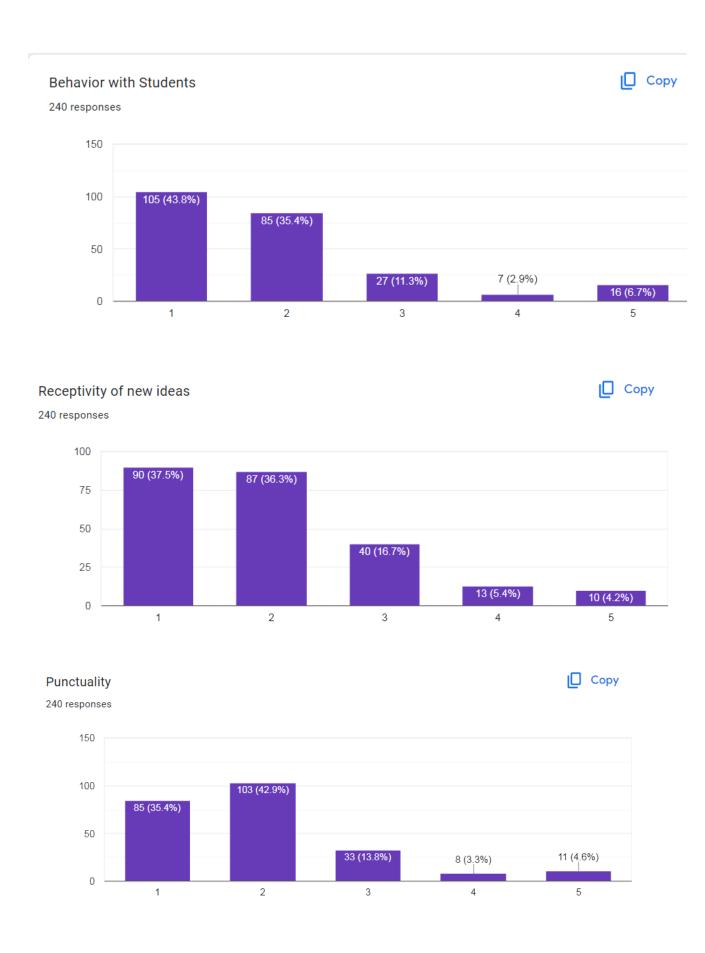

## Feedback to teachers based on teaching effectiveness parameters

Сору

240 responses