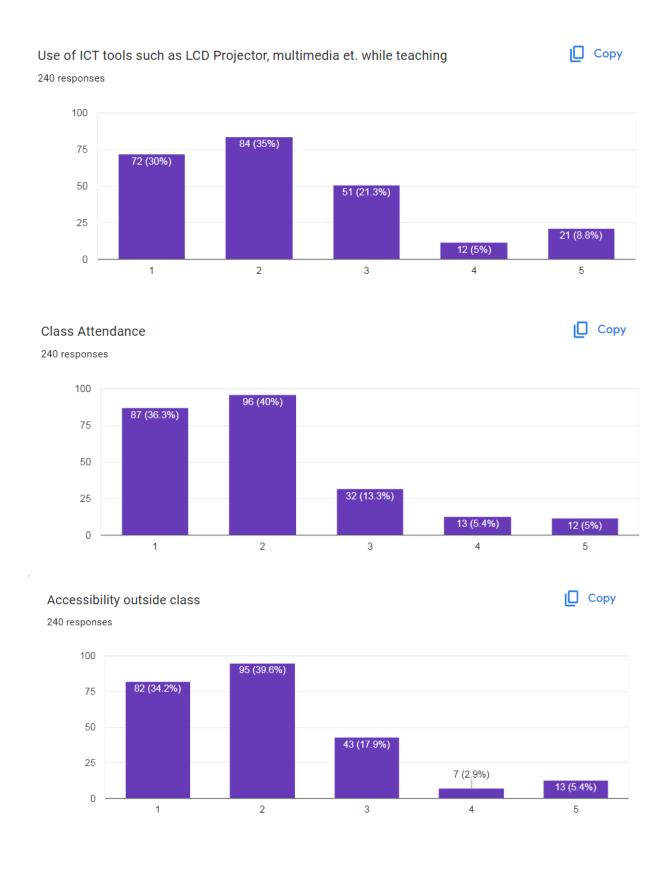

## Feedback to teachers based on teaching effectiveness parameters

Сору

240 responses