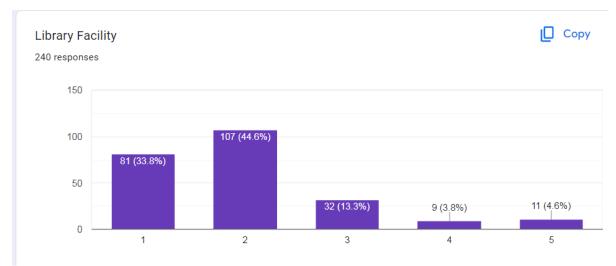

# STUDENT SATISFACTION SURVEY 2021-2022 Academic Session

To continuously improve and foster the well-being of our students, a Student Satisfaction Survey was conducted to 240 participants during the 2021-2022 academic session. The survey aimed to gather feedback on various aspects of the educational institution, including basic infrastructure, administration, security, discipline, course curriculum, and feedback on teachers. The results of the survey are summarized in the following diagrams.



## Feedback on Infrastructure of the College







Сору







#### Access to Internet

Сору

240 responses



### Canteen Facility

Сору







## Rating about Curriculum





[ Сору









## Feedback to teachers based on teaching effectiveness parameters





Сору

240 responses





#### **Encourage Questioning**

Сору















Сору