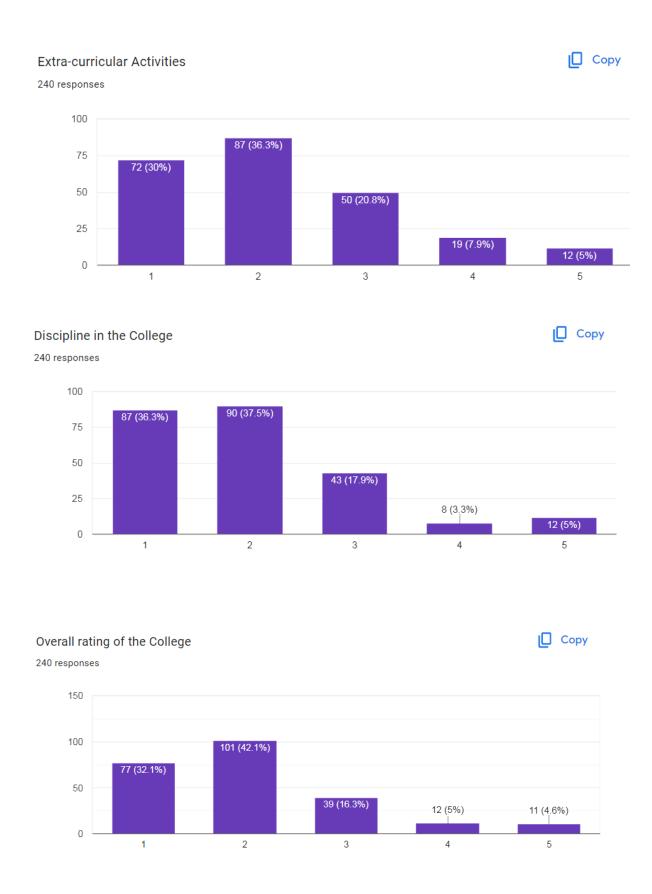

# STUDENT SATISFACTION SURVEY 2021-2022 Academic Session

To continuously improve and foster the well-being of our students, a Student Satisfaction Survey was conducted to 240 participants during the 2021-2022 academic session. The survey aimed to gather feedback on various aspects of the educational institution, including basic infrastructure, administration, security, discipline, course curriculum, and feedback on teachers. The results of the survey are summarized in the following diagrams.



## Feedback on Infrastructure of the College







Сору







#### Access to Internet

Сору

240 responses



### Canteen Facility

Сору







## Rating about Curriculum





[ Сору









## Feedback to teachers based on teaching effectiveness parameters





Сору

240 responses





#### **Encourage Questioning**

Сору















Сору