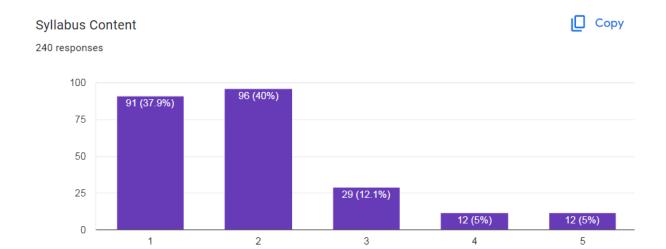

# STUDENT SATISFACTION SURVEY 2021-2022 Academic Session

To continuously improve and foster the well-being of our students, a Student Satisfaction Survey was conducted to 240 participants during the 2021-2022 academic session. The survey aimed to gather feedback on various aspects of the educational institution, including basic infrastructure, administration, security, discipline, course curriculum, and feedback on teachers. The results of the survey are summarized in the following diagrams.



## Feedback on Infrastructure of the College







Сору







#### Access to Internet

Сору

240 responses



### Canteen Facility

Сору







## Rating about Curriculum





[ Сору









## Feedback to teachers based on teaching effectiveness parameters





Сору

240 responses





#### **Encourage Questioning**

Сору















Сору