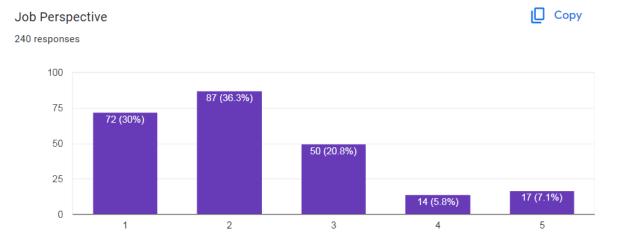

# STUDENT SATISFACTION SURVEY 2021-2022 Academic Session

To continuously improve and foster the well-being of our students, a Student Satisfaction Survey was conducted to 240 participants during the 2021-2022 academic session. The survey aimed to gather feedback on various aspects of the educational institution, including basic infrastructure, administration, security, discipline, course curriculum, and feedback on teachers. The results of the survey are summarized in the following diagrams.



## Feedback on Infrastructure of the College







Сору







#### Access to Internet

Сору

240 responses



### Canteen Facility

Сору







## Rating about Curriculum





[ Сору









## Feedback to teachers based on teaching effectiveness parameters





Сору

240 responses





#### **Encourage Questioning**

Сору















Сору