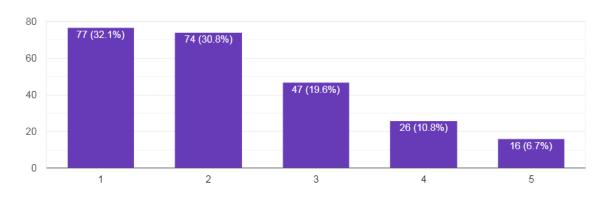

# STUDENT SATISFACTION SURVEY 2021-2022 Academic Session

To continuously improve and foster the well-being of our students, a Student Satisfaction Survey was conducted to 240 participants during the 2021-2022 academic session. The survey aimed to gather feedback on various aspects of the educational institution, including basic infrastructure, administration, security, discipline, course curriculum, and feedback on teachers. The results of the survey are summarized in the following diagrams.



## Feedback on Infrastructure of the College







Сору







#### Access to Internet

Сору

240 responses



### Canteen Facility

Сору







## Rating about Curriculum





[ Сору









## Feedback to teachers based on teaching effectiveness parameters





Сору

240 responses





#### **Encourage Questioning**

Сору















Сору