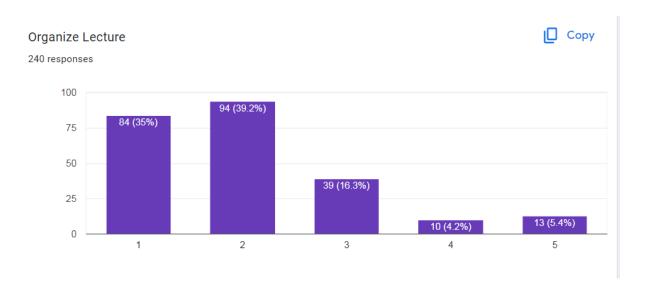

## Feedback to teachers based on teaching effectiveness parameters

Сору

240 responses