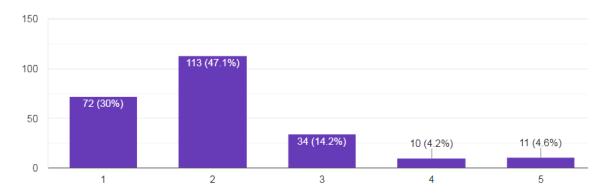

# STUDENT SATISFACTION SURVEY 2021-2022 Academic Session

To continuously improve and foster the well-being of our students, a Student Satisfaction Survey was conducted to 240 participants during the 2021-2022 academic session. The survey aimed to gather feedback on various aspects of the educational institution, including basic infrastructure, administration, security, discipline, course curriculum, and feedback on teachers. The results of the survey are summarized in the following diagrams.



## Feedback on Infrastructure of the College







Сору







#### Access to Internet

Сору

240 responses



### Canteen Facility

Сору







## Rating about Curriculum





[ Сору









## Feedback to teachers based on teaching effectiveness parameters





Сору

240 responses





#### **Encourage Questioning**

Сору















Сору