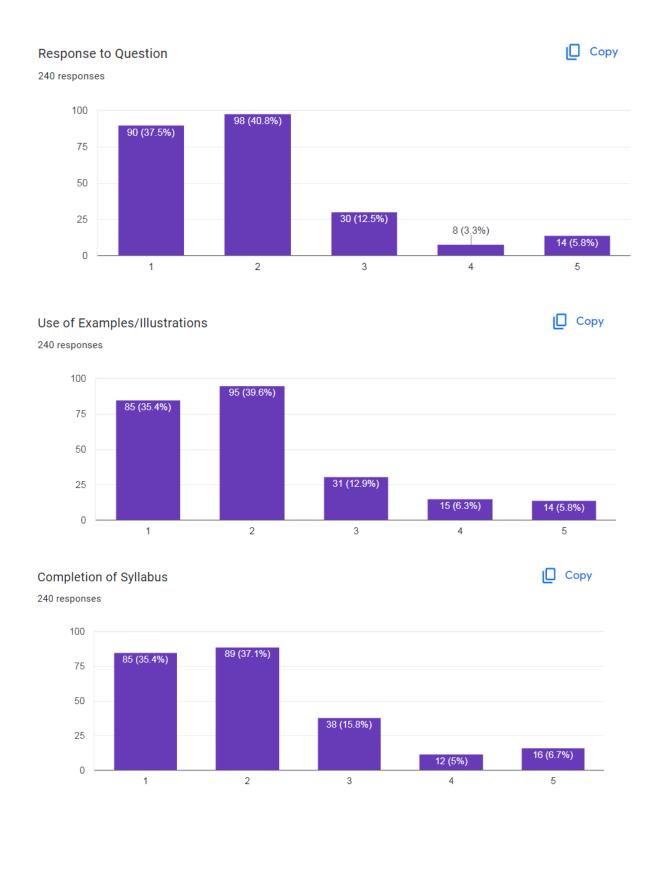

## Feedback to teachers based on teaching effectiveness parameters

Сору

240 responses