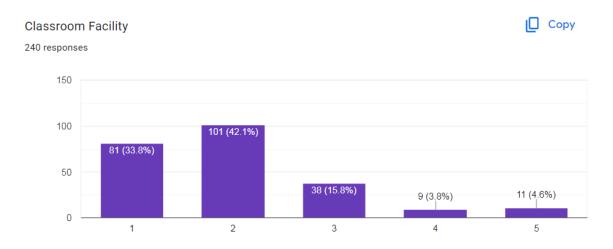

# STUDENT SATISFACTION SURVEY 2021-2022 Academic Session

To continuously improve and foster the well-being of our students, a Student Satisfaction Survey was conducted to 240 participants during the 2021-2022 academic session. The survey aimed to gather feedback on various aspects of the educational institution, including basic infrastructure, administration, security, discipline, course curriculum, and feedback on teachers. The results of the survey are summarized in the following diagrams.



## Feedback on Infrastructure of the College







Сору







#### Access to Internet

Сору

240 responses



### Canteen Facility

Сору







## Rating about Curriculum





[ Сору









## Feedback to teachers based on teaching effectiveness parameters





Сору

240 responses





#### **Encourage Questioning**

Сору















Сору