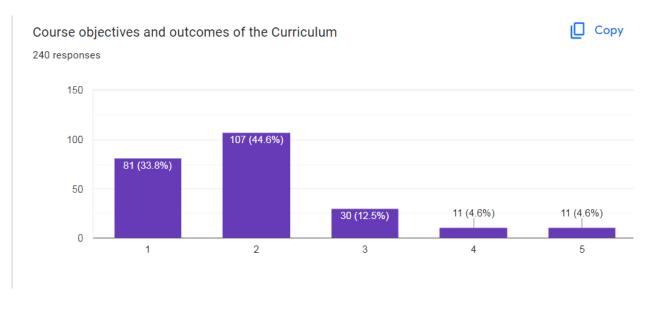

# STUDENT SATISFACTION SURVEY 2021-2022 Academic Session

To continuously improve and foster the well-being of our students, a Student Satisfaction Survey was conducted to 240 participants during the 2021-2022 academic session. The survey aimed to gather feedback on various aspects of the educational institution, including basic infrastructure, administration, security, discipline, course curriculum, and feedback on teachers. The results of the survey are summarized in the following diagrams.



## Feedback on Infrastructure of the College







Сору







#### Access to Internet

Сору

240 responses



### Canteen Facility

Сору







## Rating about Curriculum





[ Сору









## Feedback to teachers based on teaching effectiveness parameters





Сору

240 responses





#### **Encourage Questioning**

Сору















Сору